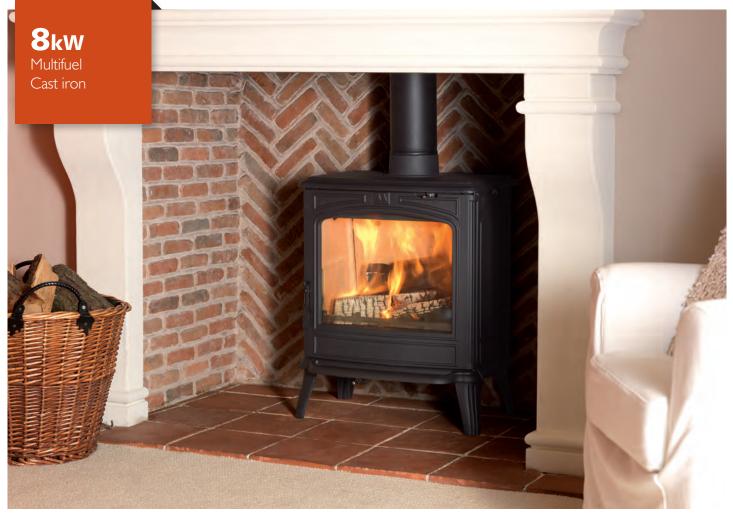

## SAVOY ELEGANCE

The Savoy Elegance stove is a beautiful looking multifuel burner, burning smokeless fuel and wood equally well. A Classic traditional model but with a larger glass and a more contemporary door with cleaner looking lines. Complete with the excellent airwash system to keep the glass clean, it also has a wide door opening for its size which allows you to fit a larger log.

### Technical

| Fuel type                     | Seasoned wood     |
|-------------------------------|-------------------|
|                               | Smokeless coal    |
| Smoke control exempt          | Approved with kit |
| Nominal heat output           | 8kW               |
| Efficiency rating (net)       | 78%               |
| Flue outlet internal diameter | Top or rear 125mm |
| Fresh air kit connection      | -                 |
| Maximum log length            | 400mm             |
|                               | 10011111          |
| Weight                        | 135kg             |